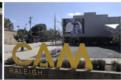

**SOLUTION:** At CAM (Raleigh's Contemporary Art Museum in the heart of the SPARKcon 2019 festival), waist high/ 42 inches above the ground, on the second post and behind the second shrub of the CAM courtyard edging fence barrier, 36 sidewalk squares/ blocks/ faux pavers and/or 30 steps in "A\_row" or as an "Arrow" away from the giant yellow CAM sign letters which perfectly aligns with the height so to look through the giant A toward the courtyard edging and right under the Alan Iverson (known as The Answer) mural.

Finding that it is at CAM. The A is important. Look through the A which is 42 inches at apex of the hole and through the site of the event knowing it's 36 blocks and/or 30 steps away at a height of 42 inches. And you can use that it's the 2<sup>nd</sup> shrub or post for a confirmer as well as The Answer (Alan Iverson) if you figured that out or knew it. Note the elimination clues, telling treasure hunters it was not on Davie street and not on West street, CAM is on the corner of Harrington Street and Martin Street.