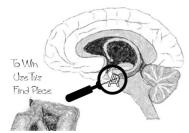

**SOLUTION:** At CAM (Raleigh's Contemporary Art Museum in the heart of the SPARKcon 2019 festival), waist high/ 42 inches above the ground, on the second post and behind the second shrub of the CAM courtyard edging fence barrier, 36 sidewalk squares/ blocks/ faux pavers and/or 30 steps in "A\_row" or as an "Arrow" away from the giant yellow CAM sign letters which perfectly aligns with the height so to look through the giant A toward the courtyard edging and right under the Alan Iverson (known as The Answer) mural.

Finding that it is at CAM. The A is important. Look through the A which is 42 inches at apex of the hole and through the site of the event knowing it's 36 blocks and/or 30 steps away at a height of 42 inches. And you can use that it's the 2<sup>nd</sup> shrub or post for a confirmer as well as The Answer (Alan Iverson) if you figured that out or knew it. Note the elimination clues, telling treasure hunters it was not on Davie street and not on West street, CAM is on the corner of Harrington Street and Martin Street.